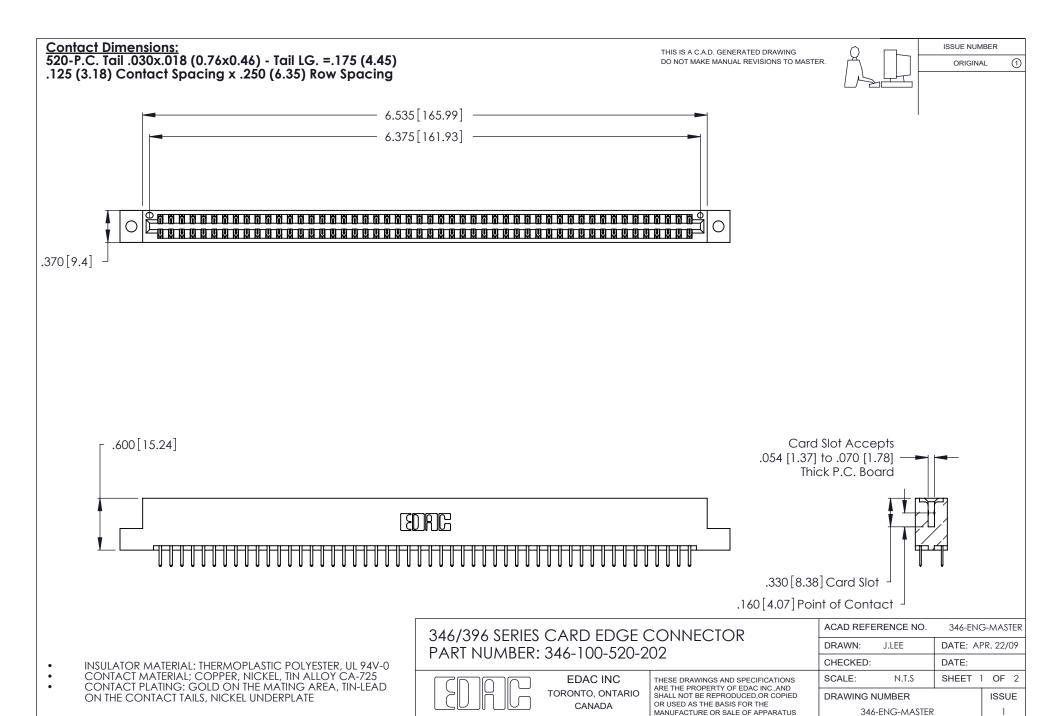

ON THE CONTACT TAILS, NICKEL UNDERPLATE

346/396 SERIES CARD EDGE CONNECTOR CONTACT CODE 555,556,558,559,560 DIMENSIONS

YOUR CONNECTION TO QUALITY & SERVICE

**EDAC INC** TORONTO, ONTARIO CANADA

THESE DRAWINGS AND SPECIFICATIONS ARE THE PROPERTY OF EDAC INC.,AND SHALL NOT BE REPRODUCED, OR COPIED OR USED AS THE BASIS FOR THE MANUFACTURE OR SALE OF APPARATUS WITHOUT WRITTEN PERMISSION.